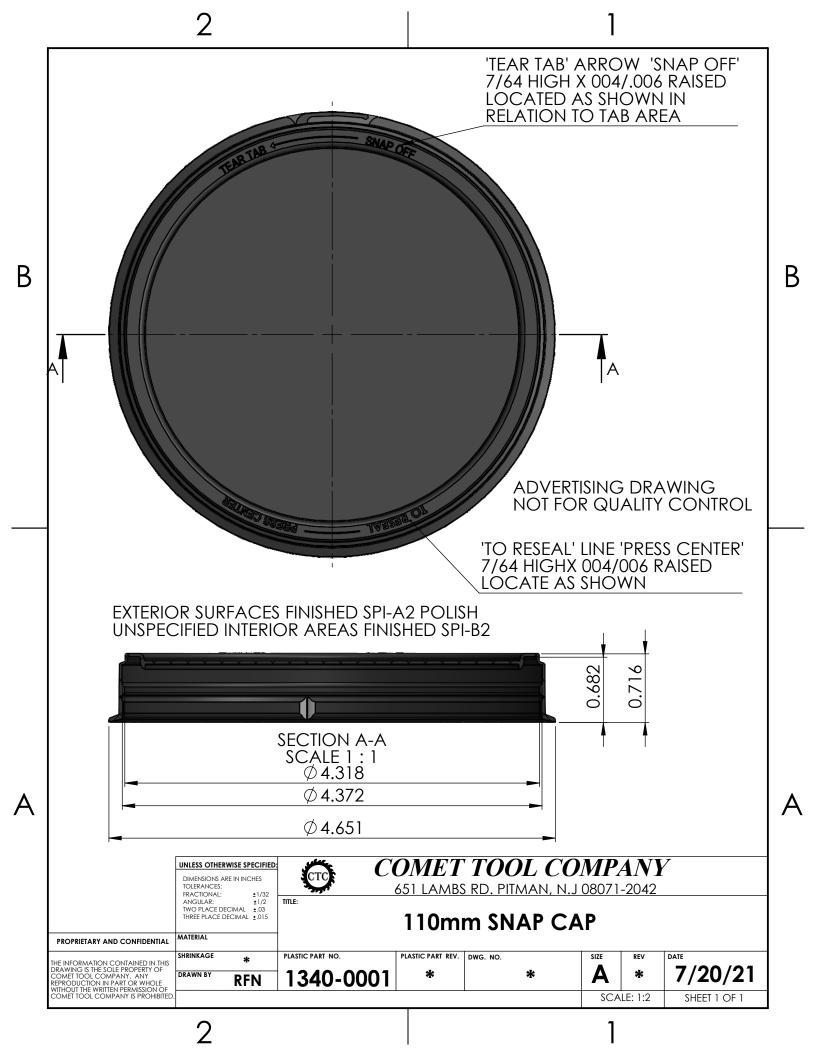

### **Closure Specifications**

Diameter: 110mm Cap Height: 0.682 inches Closure Top: Smooth Closure Sidewall: Smooth Material: PP